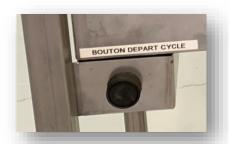

Interior of the box

- ❖ Removable grating and compressed air inlet at the rear of the box
- Manual cycle start button
- Compressed air connection (3 to 6 bars)
- Deposit of the dry developer in the location provided

Compressed air connection

Cycle start button

Dry developer location