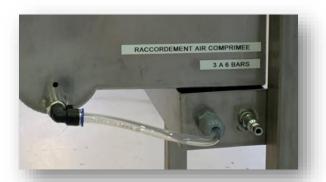

Interior of the box

- ❖ Removable grating and compressed air inlet at the rear of the box
- Manual cycle start button
- Compressed air connection (3 to 6 bars)
- Deposit of the dry developer in the location provided

Compressed air connection

Cycle start button

Dry developer location