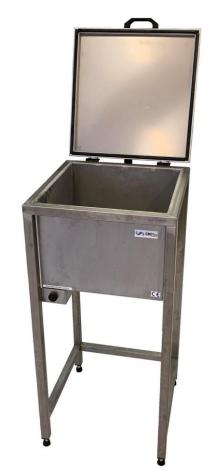

## Storm Developper Cabinet – Penetrant Testing

- ❖ Basic external dimensions 460x460x1000 mm / possible made-to-measure
- ❖ Basic internal dimensions 400x400x300 mm / possible made-to-measure
- Full stainless steel structure / sturdy
- ❖ Mobile system easily transportable, possible addition of wheels
- ❖ Application of dry developer by mist system within the box → limits product consumption
- Quick and easy to use