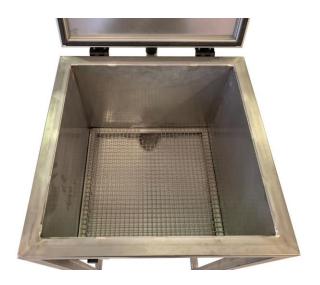

Interior of the box

- ❖ Removable grating and compressed air inlet at the rear of the box
- Manual cycle start button
- Compressed air connection (3 to 6 bars)
- Deposit of the dry developer in the location provided

Compressed air connection

Cycle start button

Dry developer location